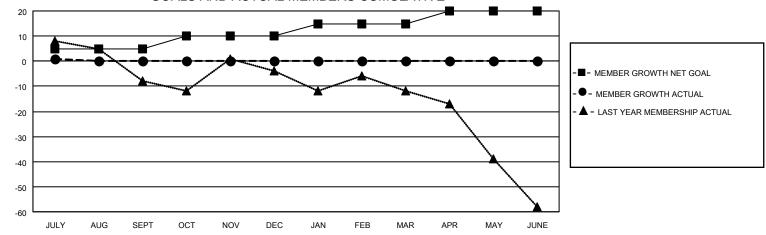

## District 29 L

| Clubs RESULTS FOR 2023-2024 |   |   |   | Members  RESULTS FOR 2023-2024 |   |   |   |
|-----------------------------|---|---|---|--------------------------------|---|---|---|
|                             |   |   |   |                                |   |   |   |
| JULY/AUG/SEPT               | 0 | 0 | 0 | JULY/AUG/SEPT                  | 5 | 4 | 3 |
| OCT/NOV/DEC                 | 1 | 0 | 0 | OCT/NOV/DEC                    | 5 | 0 | 0 |
| JAN/FEB/MAR                 | 0 | 0 | 0 | JAN/FEB/MAR                    | 5 | 0 | 0 |
| APR/MAY/JUNE                | 0 | 0 | 0 | APR/MAY/JUNE                   | 5 | 0 | 0 |